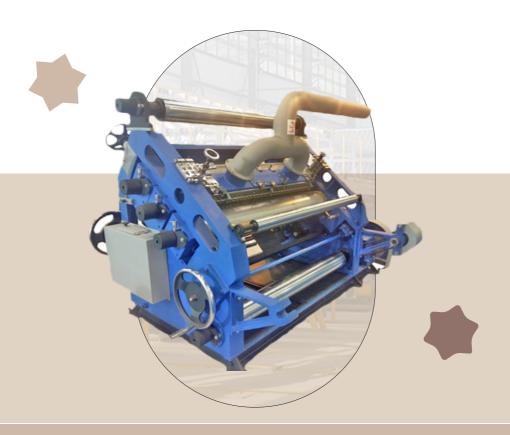

## Oblique Type Fingerless Corrugation Machine

218, Old Focal Point, Mehta Road, Amritsar, PB - 143001, India Mobile: 9855065065

email: ravimachinery218@gmail.com

## Oblique Type Fingerless Corrugation Machine

Ravi Brand Fingerless High Speed Oblique type single facer Paper Corrugating Machine (Bearing Mounted) finds place in

top packaging houses around the globe due to its superior built, durability, high rate of production as well as staggeringly low maintenance costs

Oblique type High Speed model offers a high rate of production on the roller bearing for smooth running and longer life. The machine

is fitted with gear box which runs in oil bath. The machine is provided with hydraulic self loading twin shaft reel stand and 2 pre heating cylinders. Variable speed dive and slithering blades are optional with the machine