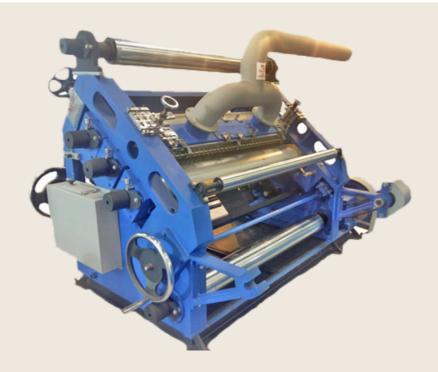

## Oblique Type Fingerless Corrugation Machine

218, Old Focal Point, Mehta Road, Amritsar, PB - 143001, India Mobile: 9855065065

email: ravimachinery218@gmail.com

## Oblique Type Fingerless Corrugation Machine

Ravi Brand Fingerless High Speed Oblique type single facer Paper Corrugating Machine (Bearing Mounted) finds place in

top packaging houses around the globe due to its superior built, durability, high rate of production as well as staggeringly low maintenance costs

Oblique type High Speed model offers a high rate of production on the roller bearing for smooth running and longer life. The machine

is fitted with gear box which runs in oil bath. The machine is provided with hydraulic self loading twin shaft reel stand and 2 pre heating cylinders. Variable speed dive and slithering blades are optional with the machine